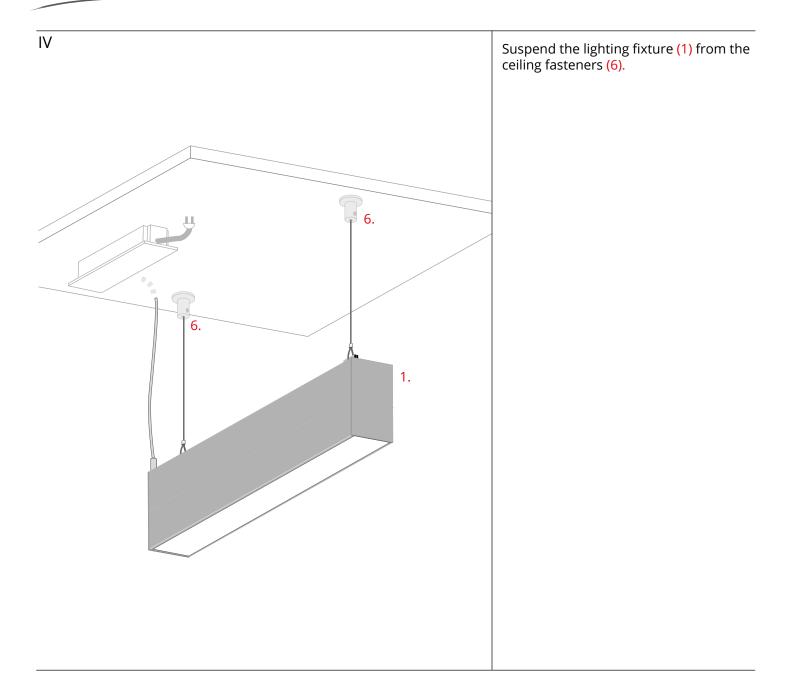

- 1. Lighting fixture
- 2.1 UCHO-ZM Fastener (item 2.1)
- 2.2 UCHO-ZM Fastener (item 2.2)

UCHO-ZM silver (ref. 42512), black (ref. 42525)

- 3. Block\*
- 4. Wire crimp\*
- 5. Steel cable\*
- 6. Ceiling fastener\*