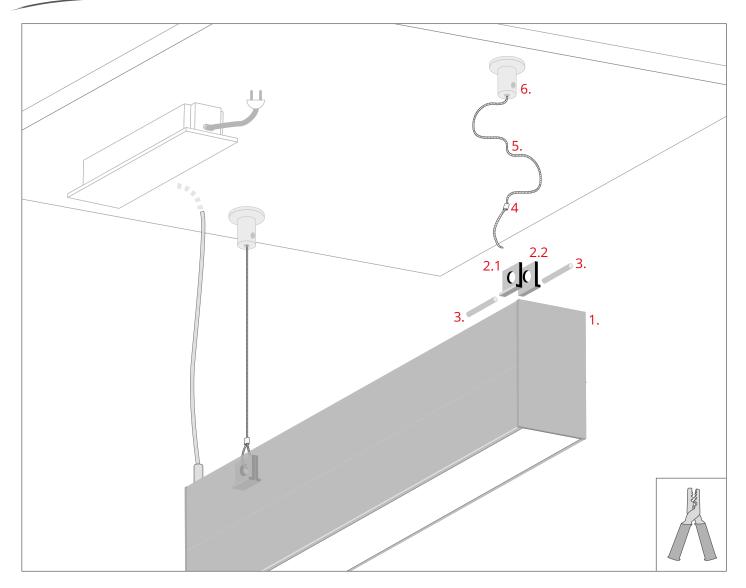

- 1. Lighting fixture
- 2.1 UCHO-ZM Fastener (item 2.1)
- 2.2 UCHO-ZM Fastener (item 2.2)

UCHO-ZM silver (ref. 42512), black (ref. 42525)

- 3. Block\*
- 4. Wire crimp\*
- 5. Steel cable\*
- 6. Ceiling fastener\*