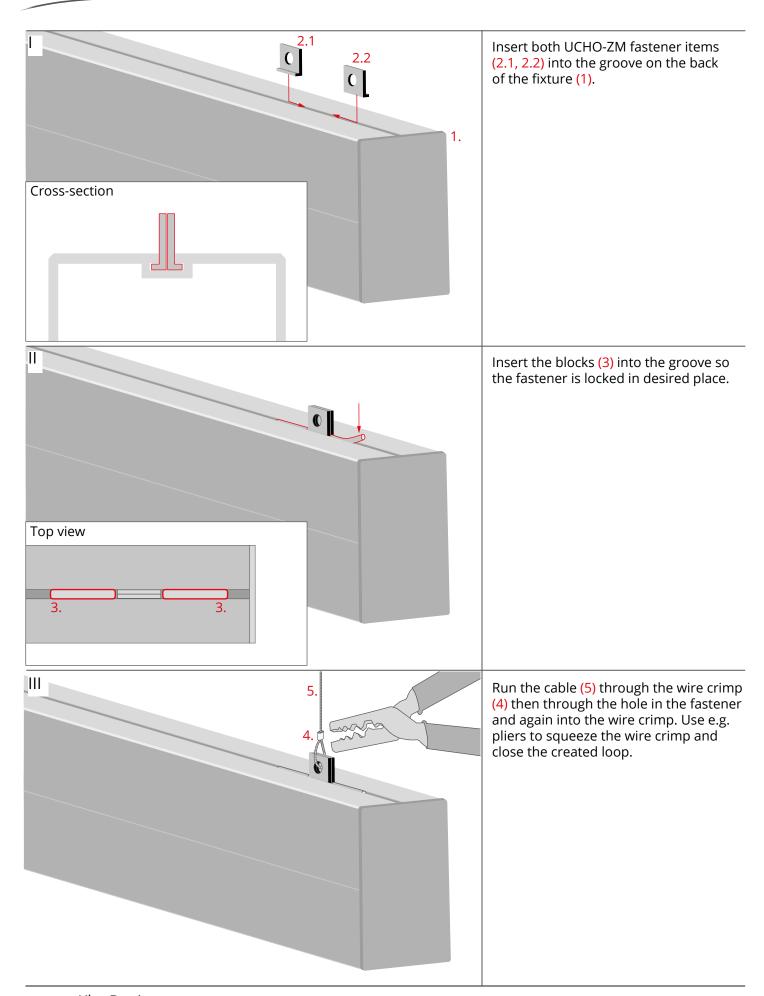

- 1. Lighting fixture
- 2.1 UCHO-ZM Fastener (item 2.1)
- 2.2 UCHO-ZM Fastener (item 2.2)

UCHO-ZM silver (ref. 42512), black (ref. 42525)

- 3. Block\*
- 4. Wire crimp\*
- 5. Steel cable\*
- 6. Ceiling fastener\*